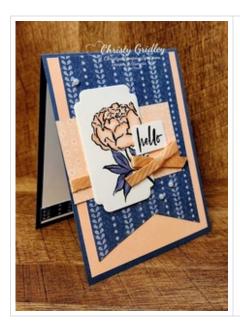

## **Project Recipe:**

1. Start with a Misty Moonlight cardstock card base. Cut a Petal Pink cardstock panel and the two Country Lace Designer Series Paper panels. Use a paper trimmer to flag the bottom of the largest Country Lace Designer Series Paper panel. Glue the flagged Designer Series Paper panel centered and flush to the top of the Petal Pink cardstock panel. Glue the panels to the card base.

2. Wrap the small Country Lace Designer Series Paper panel with the Petal Pink Diagonal Trim using Tear & Tape to secure the ends on the back of the panel. Glue the wrapped panel (about center) with one end flush with the left side of the card base. Die cut a Basic White cardstock label with the Something Fancy dies. Stamp the largest flower from the Poised Peony stamp set in Memento Black ink off the right side of the die cut label. Color the flower image with Stampin' Blends and add Wink of Stella to the flower petals for sparkle.

3. Add the colored label to card front slightly to the left with Stampin' Dimensionals overlapping the wrapped ribbon. Stamp the sentiment from the Poised Peony stamp set in Memento Black ink on Basic White cardstock. Use paper snips to fussy cut down the sentiment and use Stampin' Dimensionals & glue dots to add it to the card front overlapping the label above the wrapped ribbon on the right side. Tie a small bow with the Petal Pink Diagonal Trim and use glue dots to add the bow under the sentiment overlapping the wrapped ribbon. Add Iridescent Pearls to the card front.