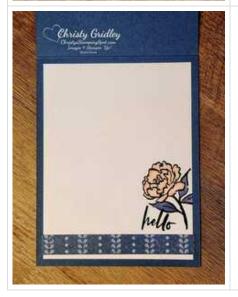

4. Add a Basic White cardstock inside panel to write your message. Stamp the medium flower image from the Poised Peony stamp set off the right side of the inside panel in Memento Black ink and colored the image with Stampin' Blends. Add Wink of Stella to the flower petals for sparkle. Add a Designer Series Paper strip and stamp the sentiment from the Poised Peony stamp set in Memento Black ink on the inside & back of the card to pull the theme through.