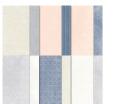

## **Poised Peony With** The Country Lace **DSP Card**

ard Measurements:

Misty Moonlight cs card base - 11" x 4 1/4" scored at 5 1/2".

Petal Pink cs panel - 5 1/4" x 4".

Country Lace DSP panel - 5" x 3 1/2" flagged on the bottom with the paper trimmer plus two 1/2" 4" strips.

Country Lace DSP panel - 3 1/2" x 2".

Basic White cs label - die cut with the Something Fancy dies.

Basic White cs sentiment - 3/4" x 1" fussy cut close.

Basic White cs inside panel - 5 1/8" x 3 7/8".

Petal Pink Diagonal Trim

[141897] Paper [163415] \$9.00 \$12.50

Misty Moonlight Stampin' Blends Combo Pack

[153108] \$11.00

Misty Moonlight 8-1/2" X 11" Cardstock

[153081] \$11.50

Calypso Coral Stampin' Blends Combo Pack

[154881]

\$11.00

Petal Pink 8-1/2" X 11" Cardstock

[146985] \$11.50

Petal Pink Stampin' Blends Combo Pack

[154893]

\$11.00

Basic White 8 1/2" X 11" Cardstock

[159276] \$13.00

Stampin' Cut & Emboss Machine [149653]