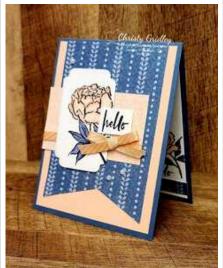

## **Project Recipe:**

1. Start with a Misty Moonlight cardstock card base. Cut a Petal Pink cardstock panel and the two Country Lace Designer Series Paper panels. Use a paper trimmer to flag the bottom of the largest Country Lace Designer Series Paper panel. Glue the flagged Designer Series Paper panel centered and flush to the top of the Petal Pink cardstock panel. Glue the panels to the card base.

2. Wrap the small Country Lace Designer Series Paper panel with the Petal Pink Diagonal Trim using Tear & Tape to secure the ends on the back of the panel. Glue the wrapped panel (about center) with one end flush with the left side of the card base. Die cut a Basic White cardstock label with the Something Fancy dies. Stamp the largest flower from the Poised Peony stamp set in Memento Black ink off the right side of the die cut label. Color the flower image with Stampin' Blends and add Wink of Stella to the flower petals for sparkle.

3. Add the colored label to card front slightly to the left with Stampin' Dimensionals overlapping the wrapped ribbon. Stamp the sentiment from the Poised Peony stamp set in Memento Black ink on Basic White cardstock. Use paper snips to fussy cut down the sentiment and use Stampin' Dimensionals & glue dots to add it to the card front overlapping the label above the wrapped ribbon on the right side. Tie a small bow with the Petal Pink Diagonal Trim and use glue dots to add the bow under the sentiment overlapping the wrapped ribbon. Add Iridescent Pearls to the card front.