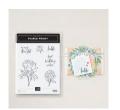

**Photopolymer Stamp Set** (English) [161395] \$20.00

2. Wrap the small Country Lace Designer Series Paper panel with the Petal Pink Diagonal Trim using Tear & Tape to secure the ends on the back of the panel. Glue the wrapped panel (about center) with one end flush with the left side of the card base. Die cut a Basic White cardstock label with the Something Fancy dies. Stamp the largest flower from the Poised Peony stamp set in Memento Black ink off the right side of the die cut label. Color the flower image with Stampin' Blends and add Wink of Stella to the flower petals for sparkle.

3. Add the colored label to card front slightly to the left with Stampin' Dimensionals overlapping the wrapped ribbon. Stamp the sentiment from the Poised Peony stamp set in Memento Black ink on Basic White cardstock. Use paper snips to fussy cut down the sentiment and use Stampin' Dimensionals & glue dots to add it to the card front overlapping the label above the wrapped ribbon on the right side. Tie a small bow with the Petal Pink Diagonal Trim and use glue dots to add the bow under the sentiment overlapping the wrapped ribbon. Add Iridescent Pearls to the card front.

4. Add a Basic White cardstock inside panel to write your message. Stamp the medium flower image from the Poised Peony stamp set off the right side of the inside panel in Memento Black ink and colored the image with Stampin' Blends. Add Wink of Stella to the flower petals for sparkle. Add a Designer Series Paper strip and stamp the sentiment from the Poised Peony stamp set in Memento Black ink on the inside & back of the card to pull the theme through.