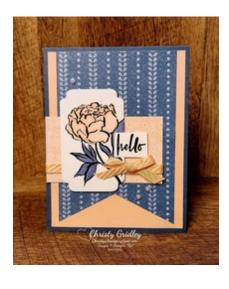

## **Poised Peony With** The Country Lace **DSP Card**

ard Measurements:

Misty Moonlight cs card base - 11" x 4 1/4" scored at 5 1/2".

Petal Pink cs panel - 5 1/4" x 4".

Country Lace DSP panel - 5" x 3 1/2" flagged on the bottom with the paper trimmer plus two 1/2" 4" strips.

Country Lace DSP panel - 3 1/2" x 2".

Basic White cs label - die cut with the Something Fancy dies.

Basic White cs sentiment - 3/4" x 1" fussy cut close.

Basic White cs inside panel - 5 1/8" x 3 7/8".

Petal Pink Diagonal Trim

## **Project Recipe:**

1. Start with a Misty Moonlight cardstock card base. Cut a Petal Pink cardstock panel and the two Country Lace Designer Series Paper panels. Use a paper trimmer to flag the bottom of the largest Country Lace Designer Series Paper panel. Glue the flagged Designer Series Paper panel centered and flush to the top of the Petal Pink cardstock panel. Glue the panels to the card base.

2. Wrap the small Country Lace Designer Series Paper panel with the Petal Pink Diagonal Trim using Tear & Tape to secure the ends on the back of the panel. Glue the wrapped panel (about center) with one end flush with the left side of the card base. Die cut a Basic White cardstock label with the Something Fancy dies. Stamp the largest flower from the Poised Peony stamp set in Memento Black ink off the right side of the die cut label. Color the flower image with Stampin' Blends and add Wink of Stella to the flower petals for sparkle.

3. Add the colored label to card front slightly to the left with Stampin' Dimensionals overlapping the wrapped ribbon. Stamp the sentiment from the Poised Peony stamp set in Memento Black ink on Basic White cardstock. Use paper snips to fussy cut down the sentiment and use Stampin' Dimensionals & glue dots to add it to the card front overlapping the label above the wrapped ribbon on the right side. Tie a small bow with the Petal Pink Diagonal Trim and use glue dots to add the bow under the sentiment overlapping the wrapped ribbon. Add Iridescent Pearls to the card front.

4. Add a Basic White cardstock inside panel to write your message. Stamp the medium flower image from the Poised Peony stamp set off the right side of the inside panel in Memento Black ink and colored the image with Stampin' Blends. Add Wink of Stella to the flower petals for sparkle. Add a Designer Series Paper strip and stamp the sentiment from the Poised Peony stamp set in Memento Black ink on the inside & back of the card to pull the theme through.