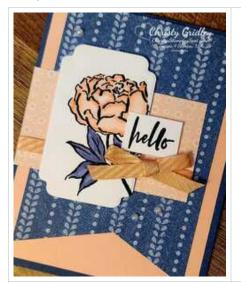

2. Wrap the small Country Lace Designer Series Paper panel with the Petal Pink Diagonal Trim using Tear & Tape to secure the ends on the back of the panel. Glue the wrapped panel (about center) with one end flush with the left side of the card base. Die cut a Basic White cardstock label with the Something Fancy dies. Stamp the largest flower from the Poised Peony stamp set in Memento Black ink off the right side of the die cut label. Color the flower image with Stampin' Blends and add Wink of Stella to the flower petals for sparkle.

3. Add the colored label to card front slightly to the left with Stampin' Dimensionals overlapping the wrapped ribbon. Stamp the sentiment from the Poised Peony stamp set in Memento Black ink on Basic White cardstock. Use paper snips to fussy cut down the sentiment and use Stampin' Dimensionals & glue dots to add it to the card front overlapping the label above the wrapped ribbon on the right side. Tie a small bow with the Petal Pink Diagonal Trim and use glue dots to add the bow under the sentiment overlapping the wrapped ribbon. Add Iridescent Pearls to the card front.