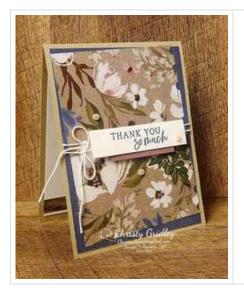

#### ard Measurements:

Crumb Cake cs card base - 11" x 4 1/4" scored at 5 1/2".
Wildly Flowering DSP panel - 5 1/4" x 4" plus two 1/2" x 4" strips.
Wildly Flowering DSP panel - 5" x 3 3/4".
Moody Mauve cs sentiment layer strip - 1/2" x 2".
Basic White cs sentiment banner - 5/8" x 3".
Mossy Meadow cs leaves - die cut with Notes of Nature dies.
Basic White cs inside panel - 5 1/8" x 3 7/8".
White Baker's Twine
DSP = Designer Series Paper
cs = cardstock

## **Project Recipe:**

Start with a Crumb Cake cardstock card base. Cut the two Wildly Flowering
Designer Series Paper panels. Use the notebook edge die from the Notes of Nature
dies to die cut the right side of the smaller Designer Series Paper panel. Glue the die
cut Designer Series Panel to the larger Designer Series Panel slightly askew. Wrap the
panels with white Baker's Twine twice and tie a bow on the left side of the panels.
Glue the wrapped panels to the card base.

THANK YOU Somuch

Sp March

nks

 Die cut Mossy Meadow cardstock leaves with the Notes Of Nature dies. Cut a Basic White cardstock sentiment panel and a Moody Mauve cardstock sentiment strip layer.
 Stamp the sentiment from the Simply Zinnia stamp set in Misty Moonlight ink on the Basic White cardstock sentiment panel.

3. Add the die cut leaves to the card front with glue slightly tucked under the Baker's Twine down the right side of the card front. Use Stampin' Dimensionals to add the Moody Mauve strip under the wrapped ribbon and slightly overlapping the leaves. Use Stampin' Dimensionals and glue dots to add the stamped sentiment panel to the card front overlapping the Moody Mauve cardstock strip and the wrapped ribbon. Add Flat Adhesive-Backed Pearls to the card front and the sentiment panel.