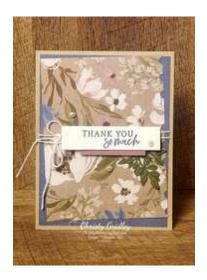

#### ard Measurements:

Crumb Cake cs card base - 11" x 4 1/4" scored at 5 1/2".
Wildly Flowering DSP panel - 5 1/4" x 4" plus two 1/2" x 4" strips.
Wildly Flowering DSP panel - 5" x 3 3/4".
Moody Mauve cs sentiment layer strip - 1/2" x 2".
Basic White cs sentiment banner - 5/8" x 3".
Mossy Meadow cs leaves - die cut with Notes of Nature dies.
Basic White cs inside panel - 5 1/8" x 3 7/8".
White Baker's Twine
DSP = Designer Series Paper
cs = cardstock

## **Project Recipe:**

Start with a Crumb Cake cardstock card base. Cut the two Wildly Flowering
Designer Series Paper panels. Use the notebook edge die from the Notes of Nature
dies to die cut the right side of the smaller Designer Series Paper panel. Glue the die
cut Designer Series Panel to the larger Designer Series Panel slightly askew. Wrap the
panels with white Baker's Twine twice and tie a bow on the left side of the panels.
Glue the wrapped panels to the card base.

THANK YOU Somuch

Sp March

nks

 Die cut Mossy Meadow cardstock leaves with the Notes Of Nature dies. Cut a Basic White cardstock sentiment panel and a Moody Mauve cardstock sentiment strip layer.
 Stamp the sentiment from the Simply Zinnia stamp set in Misty Moonlight ink on the Basic White cardstock sentiment panel.

3. Add the die cut leaves to the card front with glue slightly tucked under the Baker's Twine down the right side of the card front. Use Stampin' Dimensionals to add the Moody Mauve strip under the wrapped ribbon and slightly overlapping the leaves. Use Stampin' Dimensionals and glue dots to add the stamped sentiment panel to the card front overlapping the Moody Mauve cardstock strip and the wrapped ribbon. Add Flat Adhesive-Backed Pearls to the card front and the sentiment panel.