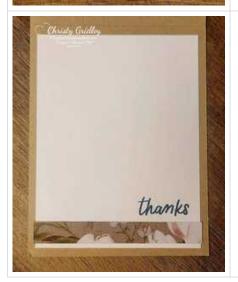

4. Add a Basic White cardstock inside panel to write your message. Stamp the sentiment from the Simply Said stamp set in Misty Moonlight ink and add a strip of Designer Series Paper to the inside and back of the card to pull the theme through.