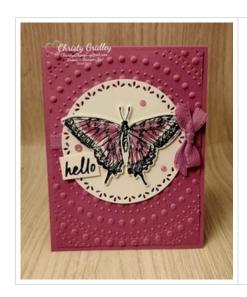

## **Project Recipe:**

1. Start with a Petunia Pop cardstock card base. Cut a Petunia Pop cardstock panel and dry emboss the panel with the Dotted Circles 3D embossing folder. Wrap the embossed panel with the Petunia Pop Bordered ribbon using Tear & Tape to secure the ends to the back of the panel and then glue the wrapped panel to the card front. Die cut a Basic White cardstock circle with the Spotlight on Nature dies. Use Stampin' Dimensionals to add the die cut circle to the card front overlapping the wrapped ribbon.

2. Stamp the large butterfly from the Sketched Butterflies stamp set in Memento Black ink on Basic White cardstock. Use the Petunia Pop Stampin' Blends to color the butterfly. Die cut out the colored butterfly with the Sketched Butterflies dies. Use Wink of Stella to add sparkle to the butterfly's wings. Use Stampin' Dimensionals to add the butterfly to the center of the Basic White cardstock circle on the card front.

3. Cut a Basic White cardstock sentiment panel and stamp the sentiment from the Simply Said stamp set in Memento Black ink on the panel. Use a Stampin' Dimensional to tuck the sentiment under the lower left side of the butterfly overlapping the die cut circle. Tie a small bow with the Petunia Pop Bordering ribbon and use glue dots to add it to the right side of the butterfly & die cut circle overlapping the wrapped ribbon. Add Petunia Pop 2024-2026 In Color Shimmer Gems around the butterfly on the die cut circle.