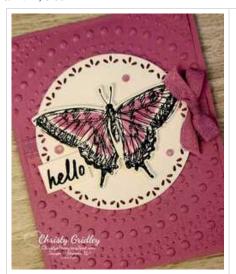

## **Project Recipe:**

1. Start with a Petunia Pop cardstock card base. Cut a Petunia Pop cardstock panel and dry emboss the panel with the Dotted Circles 3D embossing folder. Wrap the embossed panel with the Petunia Pop Bordered ribbon using Tear & Tape to secure the ends to the back of the panel and then glue the wrapped panel to the card front. Die cut a Basic White cardstock circle with the Spotlight on Nature dies. Use Stampin' Dimensionals to add the die cut circle to the card front overlapping the wrapped ribbon.

2. Stamp the large butterfly from the Sketched Butterflies stamp set in Memento Black ink on Basic White cardstock. Use the Petunia Pop Stampin' Blends to color the butterfly. Die cut out the colored butterfly with the Sketched Butterflies dies. Use Wink of Stella to add sparkle to the butterfly's wings. Use Stampin' Dimensionals to add the butterfly to the center of the Basic White cardstock circle on the card front.

3. Cut a Basic White cardstock sentiment panel and stamp the sentiment from the Simply Said stamp set in Memento Black ink on the panel. Use a Stampin' Dimensional to tuck the sentiment under the lower left side of the butterfly overlapping the die cut circle. Tie a small bow with the Petunia Pop Bordering ribbon and use glue dots to add it to the right side of the butterfly & die cut circle overlapping the wrapped ribbon. Add Petunia Pop 2024-2026 In Color Shimmer Gems around the butterfly on the die cut circle.