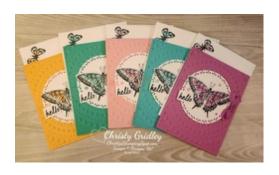

## Sketched Butterflies Bundle In The 2024-2026 In Colors Cards

Petunia Pop Bordered ribbon cs = cardstock

ard Measurements:

Petunia Pop cs card base - 11" x 4 1/4" scored at 5 1/2".

Embossed Petunia Pop cs panel - 5 1/4" x 4" plus two 1/2" x 4" strips.

Basic White cs circle - (3 1.4") die cut with Spotlight on Nature dies.

Basic White cs butterfly - die cut with the Sketched Butterflies dies.

Basic White cs sentiment panel - 5/8" x 1".

Basic White cs inside panel - 5 1/8" x 3 7/8".

## **Project Recipe:**

1. Start with a Petunia Pop cardstock card base. Cut a Petunia Pop cardstock panel and dry emboss the panel with the Dotted Circles 3D embossing folder. Wrap the embossed panel with the Petunia Pop Bordered ribbon using Tear & Tape to secure the ends to the back of the panel and then glue the wrapped panel to the card front. Die cut a Basic White cardstock circle with the Spotlight on Nature dies. Use Stampin' Dimensionals to add the die cut circle to the card front overlapping the wrapped ribbon.

2. Stamp the large butterfly from the Sketched Butterflies stamp set in Memento Black ink on Basic White cardstock. Use the Petunia Pop Stampin' Blends to color the butterfly. Die cut out the colored butterfly with the Sketched Butterflies dies. Use Wink of Stella to add sparkle to the butterfly's wings. Use Stampin' Dimensionals to add the butterfly to the center of the Basic White cardstock circle on the card front.

3. Cut a Basic White cardstock sentiment panel and stamp the sentiment from the Simply Said stamp set in Memento Black ink on the panel. Use a Stampin' Dimensional to tuck the sentiment under the lower left side of the butterfly overlapping the die cut circle. Tie a small bow with the Petunia Pop Bordering ribbon and use glue dots to add it to the right side of the butterfly & die cut circle overlapping the wrapped ribbon. Add Petunia Pop 2024-2026 In Color Shimmer Gems around the butterfly on the die cut circle.

4. Add a Basic White cardstock inside panel to write your message. I added an embossed Petunia Pop cardstock strip to the inside and back of the card to pull the theme through.