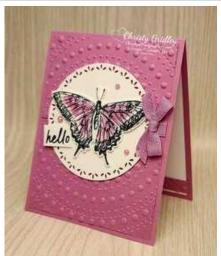

## **Project Recipe:**

1. Start with a Petunia Pop cardstock card base. Cut a Petunia Pop cardstock panel and dry emboss the panel with the Dotted Circles 3D embossing folder. Wrap the embossed panel with the Petunia Pop Bordered ribbon using Tear & Tape to secure the ends to the back of the panel and then glue the wrapped panel to the card front. Die cut a Basic White cardstock circle with the Spotlight on Nature dies. Use Stampin' Dimensionals to add the die cut circle to the card front overlapping the wrapped ribbon.

2. Stamp the large butterfly from the Sketched Butterflies stamp set in Memento Black ink on Basic White cardstock. Use the Petunia Pop Stampin' Blends to color the butterfly. Die cut out the colored butterfly with the Sketched Butterflies dies. Use Wink of Stella to add sparkle to the butterfly's wings. Use Stampin' Dimensionals to add the butterfly to the center of the Basic White cardstock circle on the card front.

3. Cut a Basic White cardstock sentiment panel and stamp the sentiment from the Simply Said stamp set in Memento Black ink on the panel. Use a Stampin' Dimensional to tuck the sentiment under the lower left side of the butterfly overlapping the die cut circle. Tie a small bow with the Petunia Pop Bordering ribbon and use glue dots to add it to the right side of the butterfly & die cut circle overlapping the wrapped ribbon. Add Petunia Pop 2024-2026 In Color Shimmer Gems around the butterfly on the die cut circle.