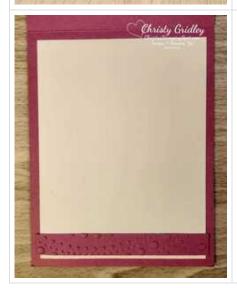

4. Add a Basic White cardstock inside panel to write your message. I added an embossed Petunia Pop cardstock strip to the inside and back of the card to pull the theme through.