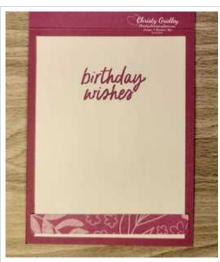

### **Project Recipe:**

5/13/24, 11:13 PM

Petunia Pop Card Layout Card | TheseAreMyStamps

3. Add a Basic White cardstock inside panel to write your message. Stamp the sentiment from the Simply Said stamp set in Petunia Pop ink & add a strip of Designer Series Paper to the inside and back of the card to pull the theme through.