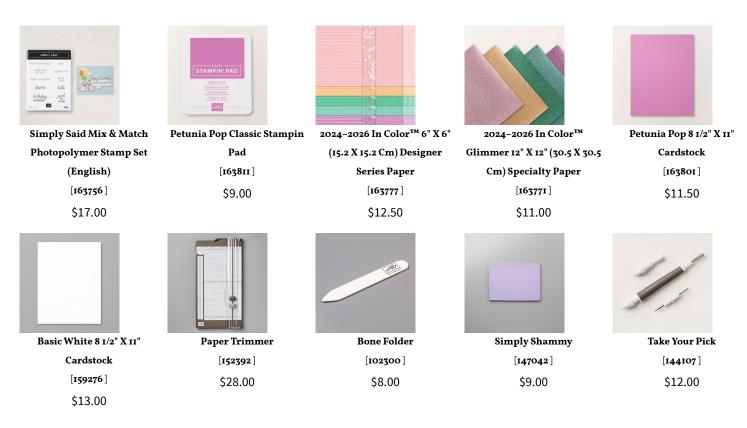

#### **Christy Gridley**

http://www.christysstampingspot.com/ christysstampingspot@gmail.com

# Petunia Pop Card Layout Card





#### ard Measurements:

Petunia Pop cs card base - 11" x 4 1/4" scored at 5 1/2".
Petunia Pop 2024-2026 In Color Glimmer Specialty paper panel - 5 1/4" x 4".
Basic White cs panel - 5 1/8" x 3 7/8".
Petunia Pop 2024-2026 In Color DSP panel - 5" x 3 3/4" plus two 1/2" x 4" strips.
Petunia Pop 2024-2026 In Color Glimmer Specialty paper sentiment layer - 1" x 3 1/2".
Basic White cs sentiment panel - 3/4" x 3 1/4".
Basic White cs inside panel - 5 1/8" x 3 7/8".
DSP = Designer Series Paper cs = cardstock

## Supplies needed:





Petunia Pop Card Layout Card | TheseAreMyStamps



### **Project Recipe:**



5/13/24, 11:13 PM

Petunia Pop Card Layout Card | TheseAreMyStamps



3. Add a Basic White cardstock inside panel to write your message. Stamp the sentiment from the Simply Said stamp set in Petunia Pop ink & add a strip of Designer Series Paper to the inside and back of the card to pull the theme through.