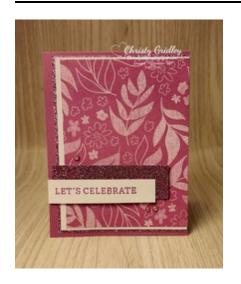

#### ard Measurements:

Petunia Pop cs card base - 11" x 4 1/4" scored at 5 1/2".
Petunia Pop 2024-2026 In Color Glimmer Specialty paper panel - 5 1/4" x 4".
Basic White cs panel - 5 1/8" x 3 7/8".
Petunia Pop 2024-2026 In Color DSP panel - 5" x 3 3/4" plus two 1/2" x 4" strips.
Petunia Pop 2024-2026 In Color Glimmer Specialty paper sentiment layer - 1" x 3 1/2".
Basic White cs sentiment panel - 3/4" x 3 1/4".
Basic White cs inside panel - 5 1/8" x 3 7/8".
DSP = Designer Series Paper cs = cardstock

### **Project Recipe:**

5/13/24, 11:13 PM

Petunia Pop Card Layout Card | TheseAreMyStamps

3. Add a Basic White cardstock inside panel to write your message. Stamp the sentiment from the Simply Said stamp set in Petunia Pop ink & add a strip of Designer Series Paper to the inside and back of the card to pull the theme through.