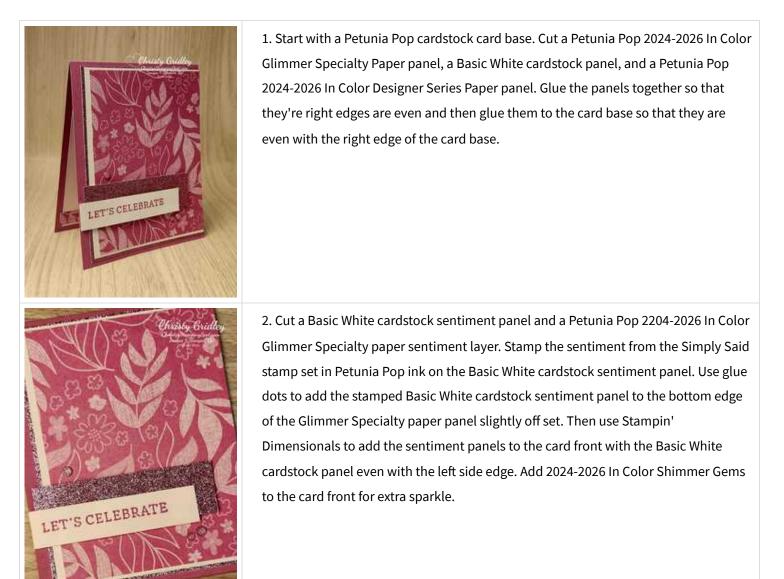

#### ard Measurements:

Petunia Pop cs card base - 11" x 4 1/4" scored at 5 1/2".
Petunia Pop 2024-2026 In Color Glimmer Specialty paper panel - 5 1/4" x 4".
Basic White cs panel - 5 1/8" x 3 7/8".
Petunia Pop 2024-2026 In Color DSP panel - 5" x 3 3/4" plus two 1/2" x 4" strips.
Petunia Pop 2024-2026 In Color Glimmer Specialty paper sentiment layer - 1" x 3 1/2".
Basic White cs sentiment panel - 3/4" x 3 1/4".
Basic White cs inside panel - 5 1/8" x 3 7/8".
DSP = Designer Series Paper cs = cardstock

### **Project Recipe:**

5/13/24, 11:13 PM

Petunia Pop Card Layout Card | TheseAreMyStamps

3. Add a Basic White cardstock inside panel to write your message. Stamp the sentiment from the Simply Said stamp set in Petunia Pop ink & add a strip of Designer Series Paper to the inside and back of the card to pull the theme through.