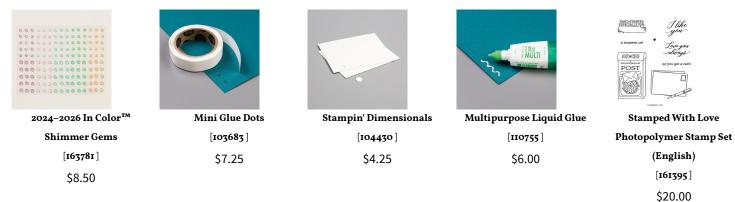

#### **Christy Gridley**

http://www.christysstampingspot.com/ christysstampingspot@gmail.com

# Petunia Pop Card Layout Card





#### ard Measurements:

Petunia Pop cs card base - 11" x 4 1/4" scored at 5 1/2".
Petunia Pop 2024-2026 In Color Glimmer Specialty paper panel - 5 1/4" x 4".
Basic White cs panel - 5 1/8" x 3 7/8".
Petunia Pop 2024-2026 In Color DSP panel - 5" x 3 3/4" plus two 1/2" x 4" strips.
Petunia Pop 2024-2026 In Color Glimmer Specialty paper sentiment layer - 1" x 3 1/2".
Basic White cs sentiment panel - 3/4" x 3 1/4".
Basic White cs inside panel - 5 1/8" x 3 7/8".
DSP = Designer Series Paper cs = cardstock

## Supplies needed:





Petunia Pop Card Layout Card | TheseAreMyStamps



### **Project Recipe:**



5/13/24, 11:13 PM

Petunia Pop Card Layout Card | TheseAreMyStamps



3. Add a Basic White cardstock inside panel to write your message. Stamp the sentiment from the Simply Said stamp set in Petunia Pop ink & add a strip of Designer Series Paper to the inside and back of the card to pull the theme through.