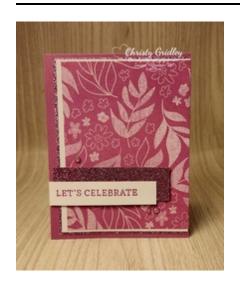

Petunia Pop cs card base - 11" x 4 1/4" scored at 5 1/2".

Petunia Pop 2024-2026 In Color Glimmer Specialty paper panel - 5 1/4" x 4".

Petunia Pop 2024-2026 In Color DSP panel - 5" x 3 3/4" plus two 1/2" x 4" strips.

Petunia Pop 2024-2026 In Color Glimmer Specialty paper sentiment layer - 1" x 3 1/2".

## **Project Recipe:**

 Start with a Petunia Pop cardstock card base. Cut a Petunia Pop 2024-2026 In Color Glimmer Specialty Paper panel, a Basic White cardstock panel, and a Petunia Pop 2024-2026 In Color Designer Series Paper panel. Glue the panels together so that they're right edges are even and then glue them to the card base so that they are even with the right edge of the card base.

#### Petunia Pop Card Layout Card | TheseAreMyStamps

- 2. Cut a Basic White cardstock sentiment panel and a Petunia Pop 2204-2026 In Color Glimmer Specialty paper sentiment layer. Stamp the sentiment from the Simply Said stamp set in Petunia Pop ink on the Basic White cardstock sentiment panel. Use glue dots to add the stamped Basic White cardstock sentiment panel to the bottom edge of the Glimmer Specialty paper panel slightly off set. Then use Stampin' Dimensionals to add the sentiment panels to the card front with the Basic White cardstock panel even with the left side edge. Add 2024-2026 In Color Shimmer Gems to the card front for extra sparkle.
- 3. Add a Basic White cardstock inside panel to write your message. Stamp the sentiment from the Simply Said stamp set in Petunia Pop ink & add a strip of Designer Series Paper to the inside and back of the card to pull the theme through.