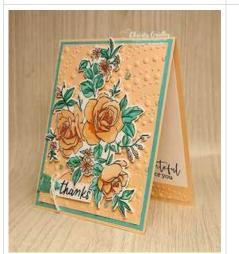

## **Project Recipe:**

1. Start with a Petal Pink cardstock card base. Cut a Summer Splash cardstock panel and a Petal Pink cardstock panel. Dry emboss the Petal Pink cardstock panel with the Dotted Circles 3D embossing folder. Glue the embossed panel to the Summer Splash cardstock panel.

2. Stamp the large floral image from the Layers Of Beauty stamp set in Memento Black ink on Basic White cardstock (I used my stamp positioning tool). Use the Layers Of Beauty Decorative Masks and Blending Brushes to color the image (1st & 2nd mask with Petal Pink ink, 3rd mask with Calypso Coral ink, 4th mask with Summer Splash ink, and 5th mask with Shy Shamrock ink). Die cut out the colored image with the Layers Of Beauty dies. Add Wink of Stella to the flowers for extra sparkle. Use Stampin' Dimensionals to add the die cut colored image to the card front.

3. Die cut a Basic White cardstock sentiment tag with the Layers of Beauty dies. Stamp the sentiment from the Simply Said stamp set in Memento Black ink on the tag. Add a small piece of Summer Splash Bordered ribbon through the tag hole and then use White Baker's Twine to tie a bow around the ribbon. Use a glue dot and Stampin' Dimensionals to add the sentiment tag to the bottom left of the card front tucked into the floral image. Add Adhesive-Backed Shimmer Gems to the card front for extra sparkle. 5/8/24, 1:44 AM