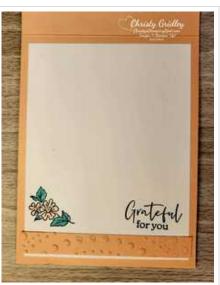

## Layers of Beauty Bundle Swap Card

ard Measurements:

Petal Pink cs card base - 11" x 4 1/4" scored at 5 1/2".
Summer Splash cs panel - 5 3/8" x 4 1/8".
Embossed Petal Pink cs panel - 5 1/8" x 3 7/8" plus two 1/2" x 4" strips.
Basic White cs large floral image - colored with the Layers Of Beauty Decorative Masks and die cut with the Layers Of Beauty dies.
Basic White cs sentiment tag -die cut with the Layers Of Beauty dies.
Basic White cs inside panel - 5 1/8" x 3 7/8".
Summer Splash Bordered ribbon
White Baker's Twine
DSP = Designer Series Paper

## **Project Recipe:**

1. Start with a Petal Pink cardstock card base. Cut a Summer Splash cardstock panel and a Petal Pink cardstock panel. Dry emboss the Petal Pink cardstock panel with the Dotted Circles 3D embossing folder. Glue the embossed panel to the Summer Splash cardstock panel.

2. Stamp the large floral image from the Layers Of Beauty stamp set in Memento Black ink on Basic White cardstock (I used my stamp positioning tool). Use the Layers Of Beauty Decorative Masks and Blending Brushes to color the image (1st & 2nd mask with Petal Pink ink, 3rd mask with Calypso Coral ink, 4th mask with Summer Splash ink, and 5th mask with Shy Shamrock ink). Die cut out the colored image with the Layers Of Beauty dies. Add Wink of Stella to the flowers for extra sparkle. Use Stampin' Dimensionals to add the die cut colored image to the card front.

3. Die cut a Basic White cardstock sentiment tag with the Layers of Beauty dies. Stamp the sentiment from the Simply Said stamp set in Memento Black ink on the tag. Add a small piece of Summer Splash Bordered ribbon through the tag hole and then use White Baker's Twine to tie a bow around the ribbon. Use a glue dot and Stampin' Dimensionals to add the sentiment tag to the bottom left of the card front tucked into the floral image. Add Adhesive-Backed Shimmer Gems to the card front for extra sparkle. 5/8/24, 1:44 AM