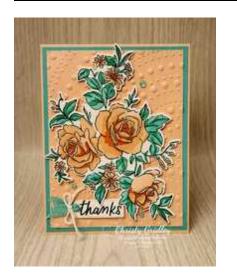

## Layers of Beauty Bundle Swap Card

ard Measurements:

Petal Pink cs card base - 11" x 4 1/4" scored at 5 1/2".
Summer Splash cs panel - 5 3/8" x 4 1/8".
Embossed Petal Pink cs panel - 5 1/8" x 3 7/8" plus two 1/2" x 4" strips.
Basic White cs large floral image - colored with the Layers Of Beauty Decorative Masks and die cut with the Layers Of Beauty dies.
Basic White cs sentiment tag -die cut with the Layers Of Beauty dies.
Basic White cs inside panel - 5 1/8" x 3 7/8".
Summer Splash Bordered ribbon
White Baker's Twine
DSP = Designer Series Paper

## **Project Recipe:**

1. Start with a Petal Pink cardstock card base. Cut a Summer Splash cardstock panel and a Petal Pink cardstock panel. Dry emboss the Petal Pink cardstock panel with the Dotted Circles 3D embossing folder. Glue the embossed panel to the Summer Splash cardstock panel.

2. Stamp the large floral image from the Layers Of Beauty stamp set in Memento Black ink on Basic White cardstock (I used my stamp positioning tool). Use the Layers Of Beauty Decorative Masks and Blending Brushes to color the image (1st & 2nd mask with Petal Pink ink, 3rd mask with Calypso Coral ink, 4th mask with Summer Splash ink, and 5th mask with Shy Shamrock ink). Die cut out the colored image with the Layers Of Beauty dies. Add Wink of Stella to the flowers for extra sparkle. Use Stampin' Dimensionals to add the die cut colored image to the card front.

3. Die cut a Basic White cardstock sentiment tag with the Layers of Beauty dies. Stamp the sentiment from the Simply Said stamp set in Memento Black ink on the tag. Add a small piece of Summer Splash Bordered ribbon through the tag hole and then use White Baker's Twine to tie a bow around the ribbon. Use a glue dot and Stampin' Dimensionals to add the sentiment tag to the bottom left of the card front tucked into the floral image. Add Adhesive-Backed Shimmer Gems to the card front for extra sparkle. 5/8/24, 1:44 AM

4. Add a Basic White cardstock inside panel to write your message. Stamp the sentiment and the medium floral image in Memento Black ink on the inside panel.Use Stampin' Blends to color the floral image. Add an embossed strip of Petal Pink cardstock to the inside and back of the card to pull the theme through.