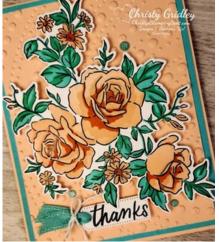

## **Project Recipe:**

1. Start with a Petal Pink cardstock card base. Cut a Summer Splash cardstock panel and a Petal Pink cardstock panel. Dry emboss the Petal Pink cardstock panel with the Dotted Circles 3D embossing folder. Glue the embossed panel to the Summer Splash cardstock panel.

2. Stamp the large floral image from the Layers Of Beauty stamp set in Memento Black ink on Basic White cardstock (I used my stamp positioning tool). Use the Layers Of Beauty Decorative Masks and Blending Brushes to color the image (1st & 2nd mask with Petal Pink ink, 3rd mask with Calypso Coral ink, 4th mask with Summer Splash ink, and 5th mask with Shy Shamrock ink). Die cut out the colored image with the Layers Of Beauty dies. Add Wink of Stella to the flowers for extra sparkle. Use Stampin' Dimensionals to add the die cut colored image to the card front.

3. Die cut a Basic White cardstock sentiment tag with the Layers of Beauty dies. Stamp the sentiment from the Simply Said stamp set in Memento Black ink on the tag. Add a small piece of Summer Splash Bordered ribbon through the tag hole and then use White Baker's Twine to tie a bow around the ribbon. Use a glue dot and Stampin' Dimensionals to add the sentiment tag to the bottom left of the card front tucked into the floral image. Add Adhesive-Backed Shimmer Gems to the card front for extra sparkle. 5/8/24, 1:44 AM