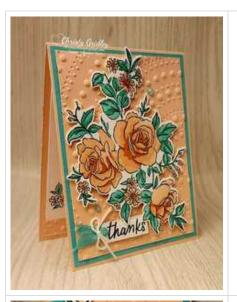

## **Project Recipe:**

1. Start with a Petal Pink cardstock card base. Cut a Summer Splash cardstock panel and a Petal Pink cardstock panel. Dry emboss the Petal Pink cardstock panel with the Dotted Circles 3D embossing folder. Glue the embossed panel to the Summer Splash cardstock panel.

2. Stamp the large floral image from the Layers Of Beauty stamp set in Memento Black ink on Basic White cardstock (I used my stamp positioning tool). Use the Layers Of Beauty Decorative Masks and Blending Brushes to color the image (1st & 2nd mask with Petal Pink ink, 3rd mask with Calypso Coral ink, 4th mask with Summer Splash ink, and 5th mask with Shy Shamrock ink). Die cut out the colored image with the Layers Of Beauty dies. Add Wink of Stella to the flowers for extra sparkle. Use Stampin' Dimensionals to add the die cut colored image to the card front.

3. Die cut a Basic White cardstock sentiment tag with the Layers of Beauty dies. Stamp the sentiment from the Simply Said stamp set in Memento Black ink on the tag. Add a small piece of Summer Splash Bordered ribbon through the tag hole and then use White Baker's Twine to tie a bow around the ribbon. Use a glue dot and Stampin' Dimensionals to add the sentiment tag to the bottom left of the card front tucked into the floral image. Add Adhesive-Backed Shimmer Gems to the card front for extra sparkle. 5/8/24, 1:44 AM