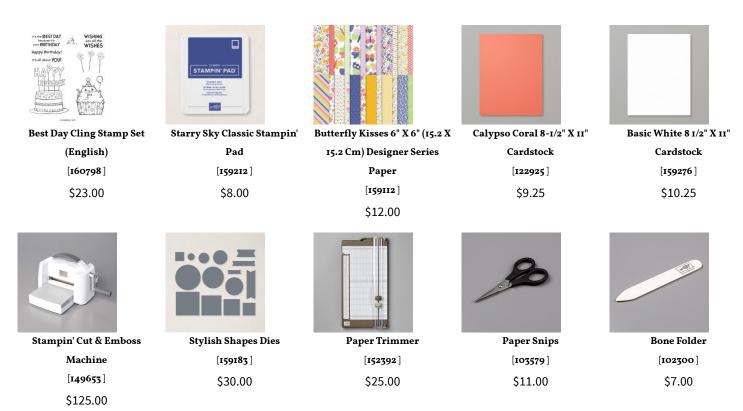

## Supplies needed:

4/29/23, 1:02 PM

Best Day Stamp Set & Butterfly Kisses DSP Card 1 | TheseAreMyStamps

\$4.00