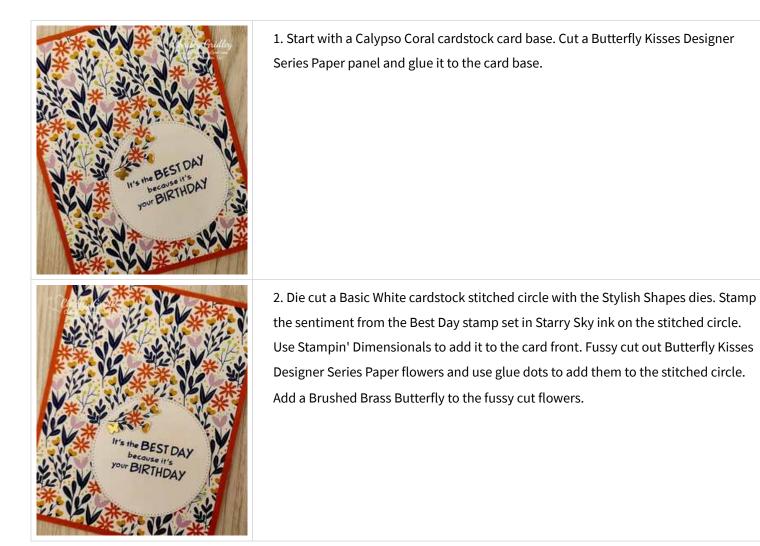

## **Project Recipe:**

4/29/23, 1:02 PM

Best Day Stamp Set & Butterfly Kisses DSP Card 1 | TheseAreMyStamps

3. Add a Basic White cardstock inside panel to write your message. Add a strip of Designer Series Paper down the inside and across the back of the card to pull the theme through. Stamp the sentiment from the Best Day stamp set in Starry Sky ink.