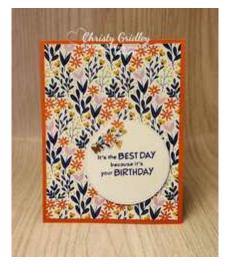

# Best Day Stamp Set & Butterfly Kisses DSP Card 1

### ard Measurements:

Calypso Coral cs card base - 11" x 4 1/4" scored at 5 1/2". Butterfly Kisses DSP panel - 5 1/4" x 4" plus one 5 1/4" x 1" and one 1/2" x 4 1/4" strips. Basic White cs stitched circle - die cut with the Stylish Shapes dies. Butterfly Kisses DSP flowers - fussy cut with paper snips. Basic White cs inside panel - 5 1/8" x 3 7/8" DSP = Designer Series Paper cs = cardstock