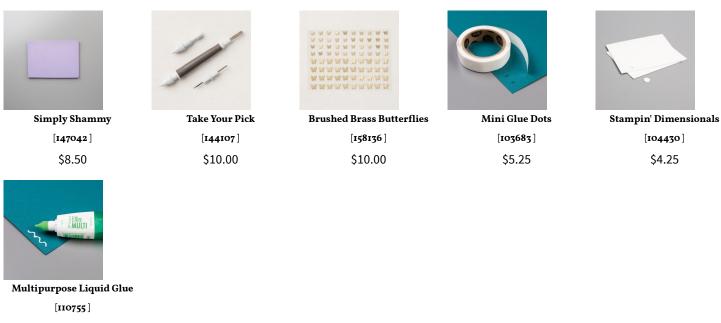

## Supplies needed:

4/29/23, 1:02 PM

Best Day Stamp Set & Butterfly Kisses DSP Card 1 | TheseAreMyStamps

\$4.00